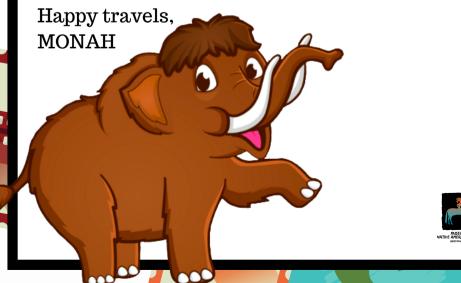

# Traveling Tusker Passport

Name:

## Traveling Tusker Passport

Take Tusker on a journey! Carry all of the fun of the Museum of Native American History with you with our Taveling Tusker.

Record all your journeys in this one-of-a-kind passport for you and your mammoth traveling companion.